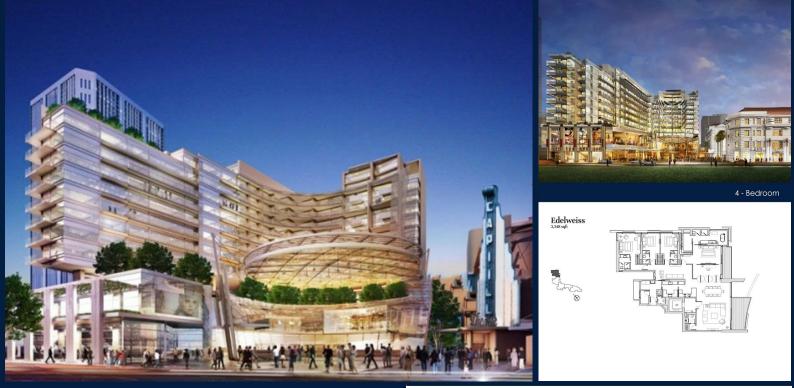

### **RESIDENTIAL - CONDOMINIUM**

11, STAMFORD ROAD, CITY HALL, CLARKE QUAY, SINGAPORE 178884

LISTING ID: TENURE: TITLE: SIZE BUILT-UP: SIZE LAND: NO. OF FLOORS: FLOOR/LEVEL: BED ROOMS: BATH ROOMS: MAIDS ROOMS: PARKING SPACES: LAYOUT TYPE: FACING: VIEWING: SELLING PRICE: COMPLETION YEAR:

CONDITION:

FURNISHING:

LISTING DATE:

SGLD00262327 LEASEHOLD 99 N/A 3,348SQFT (311SQM) 4.081AC (1.651HA) 9 N/A - N/A 4 4 N/A N/A REGULAR N/A OTHER CALL FOR PRICE!

2015 ORIGINAL CONDITION PARTIALLY FURNISHED NOV 29, 2019

#### EDEN RESIDENCES CAPITOL

Spacious 3,348sqft (311sqm), partially furnished, 4 bedroom, 4 bathroom Condominium for Sale. Completed in 2015, this unit is in original condition. Others: Leasehold 99 This property is currently vacant and ready to move in. Located in Singapore's district D06 near City Hall, Clarke Quay in the area City Hall (Central region).