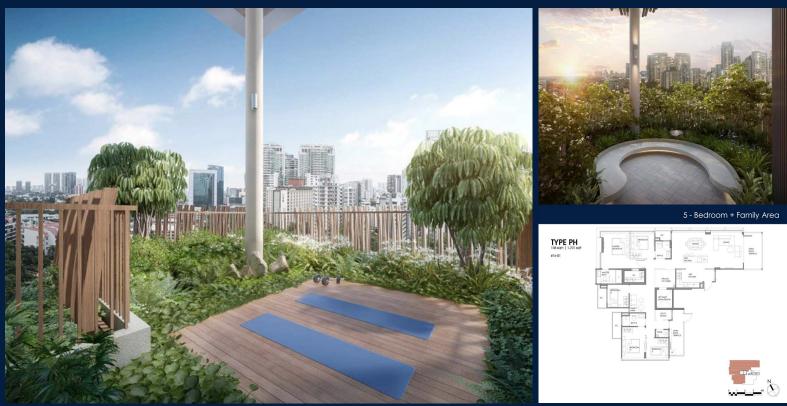

SGLD00334065 FREEHOLD N/A 1,701SQFT (158SQM) 9,873SQFT (917SQM) 16 16 - PENTHOUSE 5+1 4 N/A N/A REGULAR N/A OTHER

2026 **ORIGINAL CONDITION** PARTIALLY FURNISHED OCT 04, 2023

# **INTERIOR FACILITIES**

- Air-Conditioning
- Bathtub
- Roof Terrace

#### **EXTERIOR FACILITIES**

- 24 Hours Security
- Jacuzzi

- Balcony
- Bombshelter
- Terrace
- Drver
- Intercom
- Covered Car Park
- Multi-Purpose Hall

VISIT THIS PROPERTY AT: https://www.matthewleoproperties.com/property/SGLD00334065