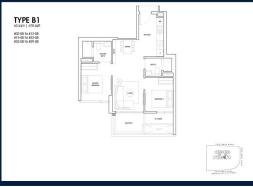

#### **RESIDENTIAL - APARTMENT**

173 CHIN SWEE ROAD, ALEXANDRA, COMMONWEALTH, SINGAPORE 169878

■ LISTING ID: SGLD01206768 ■ TENURE: LEASEHOLD 99

■ TITLE: N/A

■ **SIZE BUILT-UP**: 678SQFT (63SQM)
■ **SIZE LAND**: 1.656AC (0.670HA)

**■ NO. OF FLOORS**: 39

■ FLOOR/LEVEL: 24 - HIGH FLOOR

■ BED ROOMS: 2
■ BATH ROOMS: 2
■ MAIDS ROOMS: N/A
■ PARKING SPACES: N/A

■ LAYOUT TYPE: REGULAR

■ FACING: N/A
■ VIEWING: OTHER

■ SELLING PRICE: CALL FOR PRICE