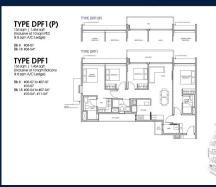

# RESIDENTIAL - CONDOMINIUM 1,464SQFT (136SQM) / CALL FOR PRICE!

4 - Bedroom Premium Flexi

## **RESIDENTIAL - CONDOMINIUM**

8 PASIR RIS DRIVE 8, PASIR RIS, TAMPINES,

**SINGAPORE 519889** 

■ LISTING ID: SGLD01316694 ■ TENURE: LEASEHOLD 99

■ TITLE: N/A

■ SIZE BUILT-UP: 1,464SQFT (136SQM)
■ SIZE LAND: 6.920AC (2.800HA)

**■ NO. OF FLOORS:** 10

■ FLOOR/LEVEL: 5 - MIDDLE FLOOR

■ BED ROOMS: 4
■ BATH ROOMS: 3
■ MAIDS ROOMS: N/A
■ PARKING SPACES: N/A

■ LAYOUT TYPE: REGULAR

■ FACING: N/A
■ VIEWING: OTHER

■ SELLING PRICE: CALL FOR PRICE