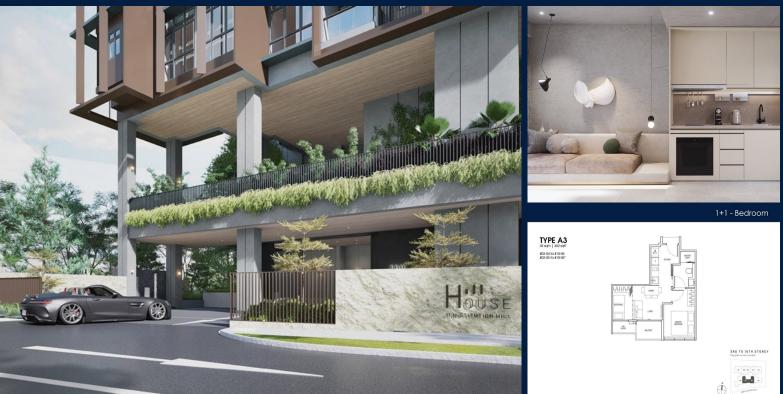

# 11, INSTITUTION HILL, ORCHARD, RIVER VALLEY,

SINGAPORE 239666 LISTING ID: TENURE: TITLE: SIZE BUILT-UP: SIZE LAND: NO. OF FLOORS: FLOOR/LEVEL: BED ROOMS: BATH ROOMS: MAIDS ROOMS: PARKING SPACES: LAYOUT TYPE: FACING: VIEWING: SELLING PRICE: COMPLETION YEAR:

SGLD01794200 LEASEHOLD 999 N/A 452SQFT (42SQM) 14,300SQFT (1,329SQM) 10 N/A - N/A 1+1 1 N/A N/A REGULAR N/A OTHER CALL FOR PRICEI 2026

### HILL HOUSE

Condominium for Sale: Partially furnished, 1 bedroom, 1 bathroom. Completion in 2026, this unit is in original condition. Tenure: Leasehold 999 Located in Singapore's district D09 near Orchard, River Valley in the area Orchard (Central region).