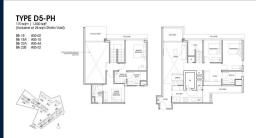

COMPLETION YEAR:

CONDITION:

FURNISHING:

LISTING DATE:

SGLD01828478 FREEHOLD N/A 1,830SQFT (170SQM) 4.785AC (1.936HA) 5 5 - PENTHOUSE 4+1 4 N/A N/A N/A END LOT N/A OTHER CALL FOR PRICE! 2026

ORIGINAL CONDITION PARTIALLY FURNISHED AUG 29, 2023

# TERRA HILL

Condominium for Sale: Partially furnished, 4 bedroom, 4 bathroom. Completion in 2026, this penthouse end lot unit is in original condition. Tenure: Freehold Located in Singapore's district D05 near Buona Vista, West Coast, Clementi in the area South West (Central region).