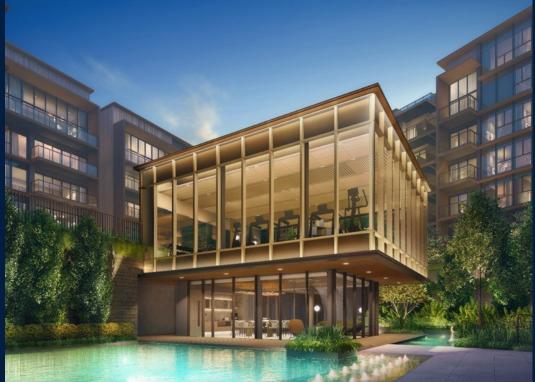

# TERRA HILL

Condominium for Sale: Partially furnished, 4 bedroom, 4 bathroom. Completion in 2026, this penthouse end lot unit is in original condition. Tenure: Freehold Located in Singapore's district D05 near Buona Vista, West Coast, Clementi in the area South West (Central region).

## **EXTERIOR FACILITIES**

- 24 Hours Security
- Clubhouse

- Balcony
- Bombshelter
- Dishwasher
- Fridge
- Basketball Court
- Covered Car Park