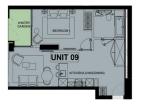

## RESIDENTIAL - APARTMENT 664SQFT (62SQM) / CALL FOR PRICE!

Type 1B-A.5

#### **RESIDENTIAL - APARTMENT**

71 BONDWAY, PARRY STREET, SW8 1SF, LONDON, LONDON, UNITED KINGDOM

LISTING ID:
TENURE:
TITLE:
SIZE BUILT-UP:
SIZE LAND:
NO. OF FLOORS:
FLOOR/LEVEL:
BED ROOMS:
BATH ROOMS:
MAIDS ROOMS:
PARKING SPACES:
LAYOUT TYPE:
FACING:
VIEWING:
SELLING PRICE:

COMPLETION YEAR:

CONDITION:

FURNISHING:

LISTING DATE:

SGLD02278019 LEASEHOLD 999 N/A 664SQFT (62SQM) 30,341SQFT (2,819SQM) 50 N/A - LOW FLOOR 1 1 1 N/A N/A REGULAR WEST OTHER CALL FOR PRICE!

2020 ORIGINAL CONDITION PARTIALLY FURNISHED SEP 29, 2021