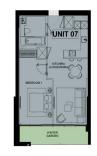

# **RESIDENTIAL - APARTMENT** 727SQFT (68SQM) / CALL FOR PRICE!

Type 1B-D.2AC

1 - Bedroom

+65 9247 8880

#### **RESIDENTIAL - APARTMENT**

71 BONDWAY, PARRY STREET, SW8 1SF, LONDON, LONDON, UNITED KINGDOM

LISTING ID: TENURE: TITLE: SIZE BUILT-UP: SIZE LAND: NO. OF FLOORS: FLOOR/LEVEL: BED ROOMS: BATH ROOMS: MAIDS ROOMS: PARKING SPACES: LAYOUT TYPE: FACING: VIEWING: SELLING PRICE:

COMPLETION YEAR:

CONDITION:

FURNISHING:

LISTING DATE:

SGLD03489671 **LEASEHOLD 999** N/A 727SQFT (68SQM) 30,341SQFT (2,819SQM) 50 N/A - LOW FLOOR 1 N/A N/A CORNER SOUTH OTHER

2020 **ORIGINAL CONDITION** PARTIALLY FURNISHED SEP 29, 2021