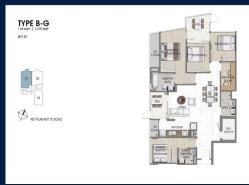

#### **RESIDENTIAL - CONDOMINIUM**

21, LORONG K TELOK KURAU, EAST COAST, MARINE PARADE, SINGAPORE 425617

■ LISTING ID: SGLD03792596 ■ TENURE: FREEHOLD ■ TITLE: N/A

■ **SIZE BUILT-UP**: 1,270SQFT (118SQM)
■ **SIZE LAND**: 14,875SQFT (1,382SQM)

■ NO. OF FLOORS:

■ FLOOR/LEVEL: N/A - GROUND FLOOR

■ BED ROOMS: 4+1
■ BATH ROOMS: 3
■ MAIDS ROOMS: N/A
■ PARKING SPACES: N/A
■ LAYOUT TYPE: OTHER
■ FACING: N/A
■ VIEWING: OTHER

■ SELLING PRICE: CALL FOR PRICE