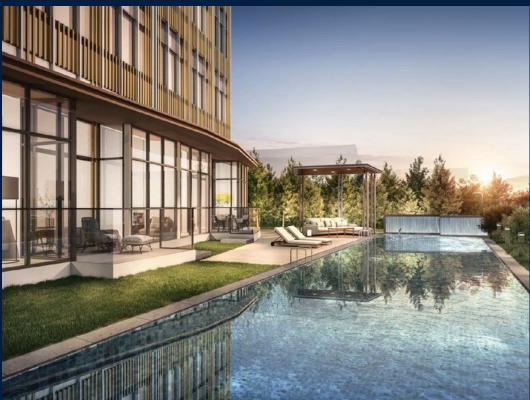

#### **K SUITES**

Condominium for Sale: Partially furnished, 4 bedroom, 3 bathroom. Completion in 2025, this ground floor unit is in original condition. Tenure: Freehold Located in Singapore's district D15 near East Coast, Marine Parade in the area East Coast (Central region).

#### **EXTERIOR FACILITIES**

24 Hours Security

Covered Car Park

Lounge

Swimming Pool

VISIT THIS PROPERTY AT: https://www.matthewleoproperties.com/property/SGLD03792596