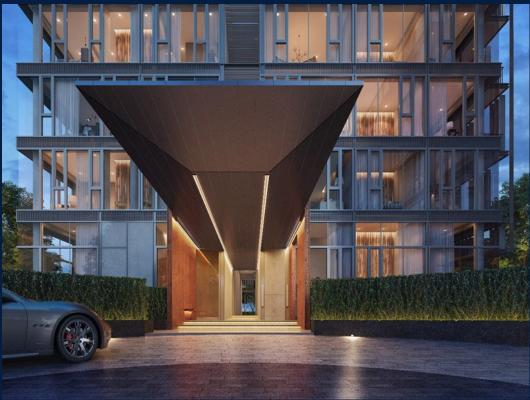

## **RESIDENTIAL - APARTMENT**

33 JERVOIS ROAD, SINGAPORE 247657

■ LISTING ID: SGLD04196653 ■ TENURE: FREEHOLD ■ TITLE: N/A

■ **SIZE BUILT-UP:** 1,001SQFT (93SQM)
■ **SIZE LAND:** 34,039SQFT (3,162SQM)

■ NO. OF FLOORS: 5

#### **PETIT JERVOIS**

Spacious 1,001sqft (93sqm), partially furnished, 2 bedroom, 2 bathroom Apartment for Sale. Completion in 2022, this corner unit is in original condition. Others: Freehold, facing north This property is currently vacant and ready to move in. Located in Singapore's district D10 near Tanglin, Holland in the area Tanglin (Central region).