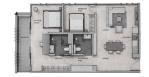

■ FLOOR/LEVEL: N/A - N/A

■ BED ROOMS: 2
■ BATH ROOMS: 2
■ MAIDS ROOMS: N/A
■ PARKING SPACES: N/A

■ LAYOUT TYPE: CORNER
■ FACING: WEST
■ VIEWING: SEA VIEW

■ SELLING PRICE: CALL FOR PRICE

**■ COMPLETION YEAR:** 2022

#### **PETIT JERVOIS**

Spacious 1,001sqft (93sqm), partially furnished, 2 bedroom, 2 bathroom Apartment for Sale. Completion in 2022, this corner unit is in original condition. Others: Freehold, facing north This property is currently vacant and ready to move in. Located in Singapore's district D10 near Tanglin, Holland in the area Tanglin (Central region).