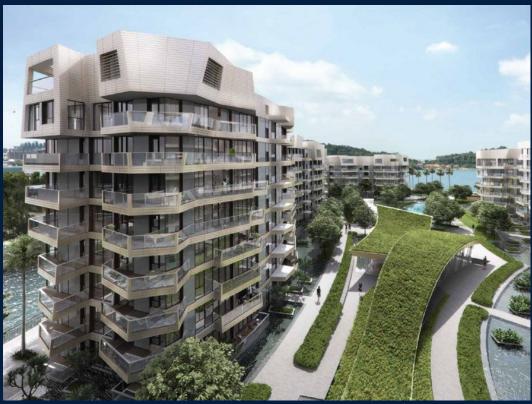

#### **CORALS AT KEPPEL BAY**

Spacious 2,637sqft (245sqm), partially furnished, 4 bedroom, 4 bathroom Condominium for Sale. Completed in 2018, this unit is in original condition. Others: Leasehold 99, 1 other room(s) This property is currently vacant and ready to move in. Located in Singapore's district D04 near Harbourfront, Telok Blangah in the area Keppel (Central region).