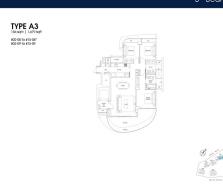

# **RESIDENTIAL - CONDOMINIUM** 1,679SQFT (156SQM) / CALL FOR PRICE!

■ NO. OF FLOORS: 16

■ FLOOR/LEVEL: 2 - LOW FLOOR

**BED ROOMS:** 3 **BATH ROOMS:** 3 **MAIDS ROOMS:** N/A ■ PARKING SPACES: N/A

**REGULAR LAYOUT TYPE:** 

**■ FACING:** N/A **VIEWING: OTHER** 

**■ SELLING PRICE:** 