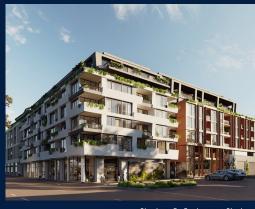

#### THE MARKER

Spacious 1,055sqft (98sqm), partially furnished, 2 bedroom, 2 bathroom Apartment for Sale. Completed in 2021, this middle floor unit is in original condition. Others: Freehold, facing east This property is currently vacant and ready to move in. Location: Melbourne, Australia.

#### **RESIDENTIAL - APARTMENT**

512 – 544 SPENCER ST, WEST MELBOURNE, 3003, MELBOURNE, MELBOURNE, AUSTRALIA

■ LISTING ID: SGLD06317529
■ TENURE: FREEHOLD

■ TITLE: N/A

■ **SIZE BUILT-UP:** 1,055SQFT (98SQM)
■ **SIZE LAND:** 45,703SQFT (4,246SQM)