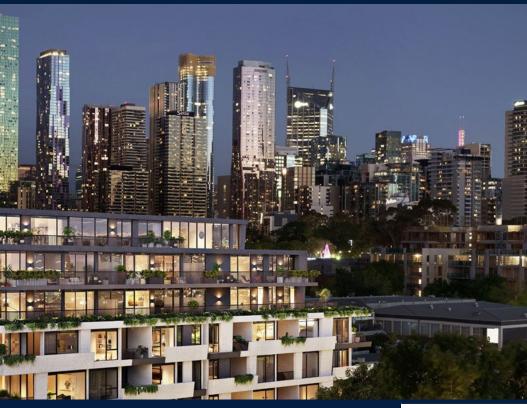

#### THE MARKER

Spacious 1,055sqft (98sqm), partially furnished, 2 bedroom, 2 bathroom Apartment for Sale. Completed in 2021, this middle floor unit is in original condition. Others: Freehold, facing east This property is currently vacant and ready to move in. Location: Melbourne, Australia.

#### **RESIDENTIAL - APARTMENT**

512 – 544 SPENCER ST, WEST MELBOURNE, 3003, MELBOURNE, MELBOURNE, AUSTRALIA

■ LISTING ID: SGLD06317529
■ TENURE: FREEHOLD

■ TITLE: N/A

■ **SIZE BUILT-UP:** 1,055SQFT (98SQM)
■ **SIZE LAND:** 45,703SQFT (4,246SQM)