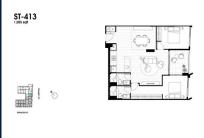

# RESIDENTIAL - APARTMENT 1,055SQFT (98SQM) / CALL FOR PRICE!

Stanley: 2 - Bedroom + Study

■ NO. OF FLOORS:

■ FLOOR/LEVEL: 4 - MIDDLE FLOOR

■ BED ROOMS: 2
■ BATH ROOMS: 2
■ MAIDS ROOMS: N/A
■ PARKING SPACES: N/A

■ LAYOUT TYPE: REGULAR
■ FACING: EAST
■ VIEWING: OTHER

■ SELLING PRICE: CALL FOR PRICE