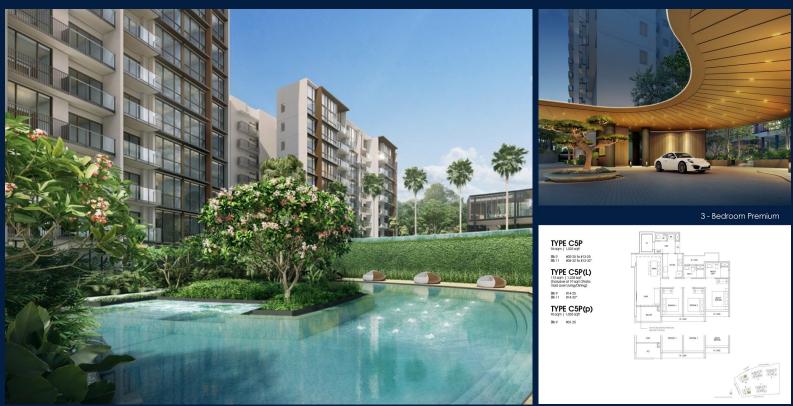

#### 9 DAIRY FARM WALK, BUKIT BATOK, BUKIT PANJANG, CHOA CHU KANG, SINGAPORE 679625

LISTING ID: TENURE: TITLE: SIZE BUILT-UP: SIZE LAND: NO. OF FLOORS: FLOOR/LEVEL: BED ROOMS: BATH ROOMS: MAIDS ROOMS: PARKING SPACES: LAYOUT TYPE: FACING: VIEWING: SELLING PRICE: COMPLETION YEAR: SGLD08390056 LEASEHOLD 99 N/A 1,033SQFT (96SQM) 3.870AC (1.566HA) 14 7 - MIDDLE FLOOR 3 3 N/A N/A N/A REGULAR N/A OTHER CALL FOR PRICE! 2027

## THE BOTANY AT DAIRY FARM

Condominium for Sale: Partially furnished, 3 bedroom, 3 bathroom. Completion in 2027, this unit is in original condition. Tenure: Leasehold 99 Located in Singapore's district D23 near Bukit Batok, Bukit Panjang, Choa Chu Kang in the area North West (West region).