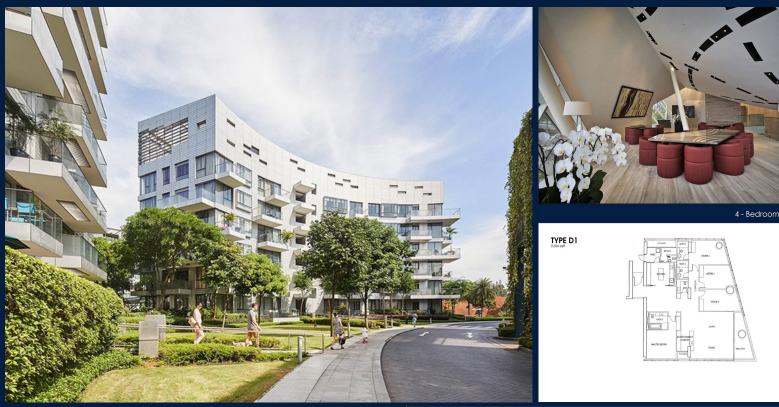

## **RESIDENTIAL - CONDOMINIUM REFLECTIONS AT KEPPEL BAY, 1, KEPPEL BAY**

VIEW, HARBOURFRONT, TELOK BLANGAH, LISTING ID: TENURE: TITLE: SIZE BUILT-UP: SIZE LAND: NO. OF FLOORS: FLOOR/LEVEL: BED ROOMS: BATH ROOMS: MAIDS ROOMS: PARKING SPACES: LAYOUT TYPE: FACING: VIEWING:

SELLING PRICE:

CONDITION:

FURNISHING:

LISTING DATE:

COMPLETION YEAR:

SGLD09090355 **LEASEHOLD 99** N/A 2,626SQFT (244SQM) 20.757AC (8.400HA) N/A N/A - MIDDLE FLOOR 4 + 13 N/A N/A REGULAR N/A OTHER

2011 **ORIGINAL CONDITION** PARTIALLY FURNISHED MAY 12, 2023

### **REFLECTIONS AT KEPPEL BAY**

Spacious 2,626sqft (244sqm), partially furnished, 4 bedroom, 3 bathroom Condominium for Sale. Completed in 2011, this middle floor unit is in original condition. Others: Leasehold 99, 1 other room(s) This property is currently vacant and ready to move in. Located in Singapore's district D04 near Harbourfront, Telok Blangah in the area Keppel (Central region).