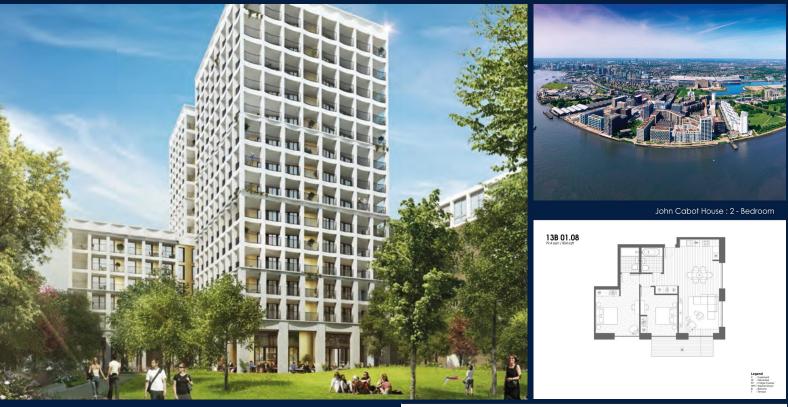

#### **ROYAL WHARF**

Partially furnished, 2 bedroom, 2 bathroom Apartment for Sale. Completion in 2017, this unit is in original condition. Others: leasehold 999 This property is currently vacant and ready to move in. Block: John Cabot Location: London, United Kingdom.