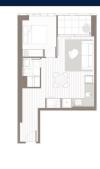

## RESIDENTIAL - APARTMENT 603SQFT (56SQM) / CALL FOR PRICE!

TYPE A10

■ NO. OF FLOORS: 27

■ FLOOR/LEVEL: N/A - MIDDLE FLOOR

■ BED ROOMS: 1
■ BATH ROOMS: 1
■ MAIDS ROOMS: N/A
■ PARKING SPACES: N/A

■ LAYOUT TYPE: INTERMEDIATE

■ FACING: N/A
■ VIEWING: OTHER

■ SELLING PRICE: CALL FOR PRICE