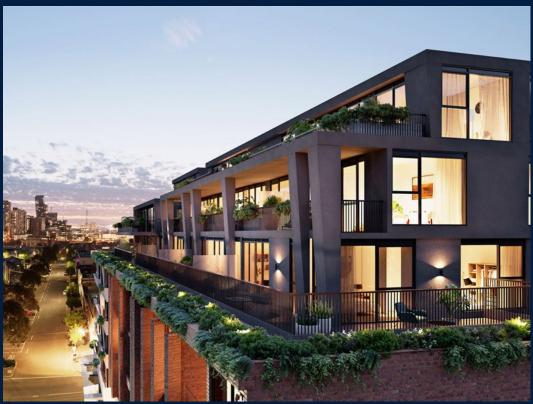

#### THE MARKER

Spacious 1,911sqft (178sqm), partially furnished, 3 bedroom, 2 bathroom Apartment for Sale. Completed in 2021, this high floor corner unit is in original condition. Others: Freehold, facing north This property is currently vacant and ready to move in. Location: Melbourne. Australia.