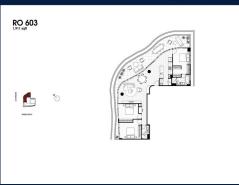

#### **RESIDENTIAL - APARTMENT**

512 - 544 SPENCER ST, WEST MELBOURNE, 3003, MELBOURNE, MELBOURNE, AUSTRALIA

**LISTING ID:** SGLD09865125 **TENURE: FREEHOLD** 

■ TITLE: N/A

SIZE BUILT-UP: 1,911SQFT (178SQM) SIZE LAND: 45,703SQFT (4,246SQM)

■ NO. OF FLOORS:

FLOOR/LEVEL: 6 - HIGH FLOOR

**BED ROOMS:** 3 **BATH ROOMS:** 2 **MAIDS ROOMS:** N/A ■ PARKING SPACES: N/A **CORNER LAYOUT TYPE:** 

**NORTH ■ FACING: VIEWING: OTHER** 

**■ SELLING PRICE:** 