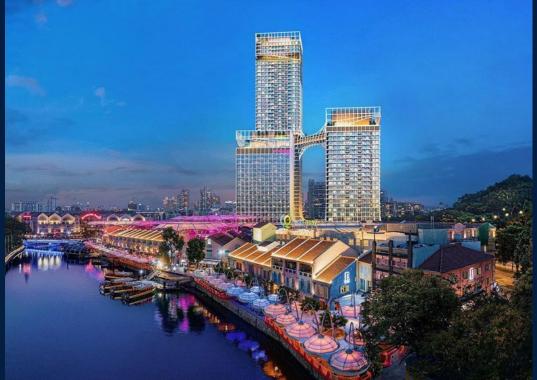

#### CLARKE QUAY, CITY HALL, CLARKE QUAY, SINGAPORE 179882

LISTING ID: TENURE: TITLE: SIZE BUILT-UP: SIZE LAND: NO. OF FLOORS: FLOOR/LEVEL: BED ROOMS: BATH ROOMS: MAIDS ROOMS: PARKING SPACES: LAYOUT TYPE: FACING: VIEWING: SELLING PRICE: COMPLETION YEAR: CONDITION:

### **CANNINGHILL PIERS**

Condominium for Sale: Partially furnished, 4 bedroom, 4 bathroom. Completed in 2027, this unit is in original condition. Tenure: Leasehold 99 Located in Singapore's district D06 near City Hall, Clarke Quay in the area City Hall (Central region).