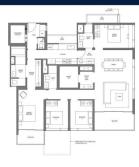

# **RESIDENTIAL - CONDOMINIUM** 1,808SQFT (168SQM) / CALL FOR PRICE!

4 - Bedroom Premium

# **RESIDENTIAL - CONDOMINIUM**

16, 18, 20 TAN QUEE LAN STREET, BEACH ROAD, **BUGIS, ROCHOR, SINGAPORE 188098** 

**LISTING ID:** SGLD10264979 TENURE: **LEASEHOLD 99** 

■ TITLE: N/A

■ SIZE BUILT-UP: 1,808SQFT (168SQM) SIZE LAND: 2.849AC (1.153HA)

■ NO. OF FLOORS: 30

FLOOR/LEVEL: 28 - HIGH FLOOR

**BED ROOMS:** 4 **BATH ROOMS:** 3 **MAIDS ROOMS:** N/A ■ PARKING SPACES: N/A

**REGULAR LAYOUT TYPE:** 

**■ FACING:** N/A **VIEWING: OTHER** 

**■ SELLING PRICE:** 