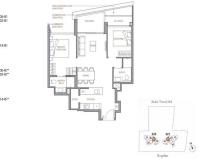

SGLD10460584 FREEHOLD N/A 753SQFT (70SQM) 2.400AC (0.971HA) 24 N/A - PENTHOUSE 2 2 N/A N/A OTHER N/A OTHER CALL FOR PRICE! 2026

**ORIGINAL CONDITION** 

JAN 30, 2023

PARTIALLY FURNISHED

# PERFECT TEN

Condominium for Sale: Partially furnished, 2 bedroom, 2 bathroom. Completion in 2026, this penthouse unit is in original condition. Tenure: Freehold Located in Singapore's district D10 near Tanglin, Holland in the area Tanglin (Central region).