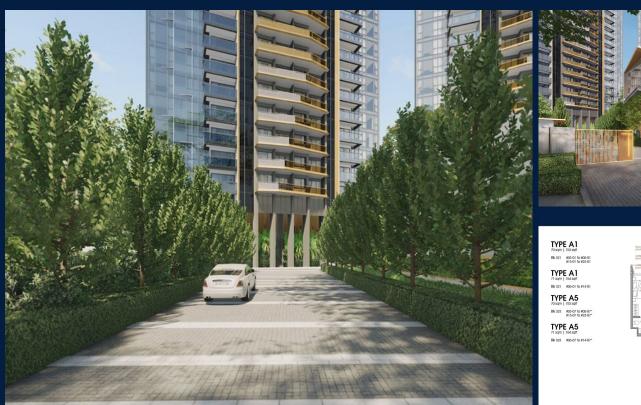

## RESIDENTIAL - CONDOMINIUM

321 & 323 BUKIT TIMAH ROAD, TANGLIN, HOLLAND, SINGAPORE 259711

LISTING ID: TENURE: TITLE: SIZE BUILT-UP: SIZE LAND: NO. OF FLOORS: FLOOR/LEVEL: BED ROOMS: BATH ROOMS: MAIDS ROOMS: PARKING SPACES: LAYOUT TYPE: FACING: VIEWING: SELLING PRICE: COMPLETION YEAR: CONDITION:

# PERFECT TEN

Condominium for Sale: Partially furnished, 2 bedroom, 2 bathroom. Completion in 2026, this penthouse unit is in original condition. Tenure: Freehold Located in Singapore's district D10 near Tanglin, Holland in the area Tanglin (Central region).