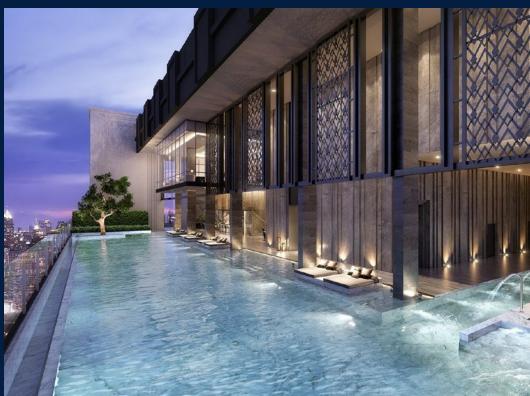

#### THE ADDRESS SIAM-RATCHATHEWI

Partially furnished, 2 bedroom, 2 bathroom Condominium for Sale. Completed in 2022, this unit is in original condition. Others: Freehold Location: Bangkok, Thailand

#### **EXTERIOR FACILITIES**

- 24 Hours Security
- Landscaped Garden

Balcony

- Covered Car Park
- Lounge

VISIT THIS PROPERTY AT: https://www.matthewleoproperties.com/property/SGLD11449300

R030454B