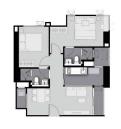

# **RESIDENTIAL - CONDOMINIUM** 619SQFT (58SQM) / CALL FOR PRICE!

2 - Bedroom

TYPE F1

■ NO. OF FLOORS: 40 FLOOR/LEVEL: N/A - N/A **BED ROOMS:** 2

**BATH ROOMS:** 2 **MAIDS ROOMS:** N/A ■ PARKING SPACES: N/A **OTHER** LAYOUT TYPE: **■ FACING:** N/A **VIEWING: OTHER** 

**■ SELLING PRICE:** 