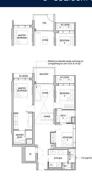

# **RESIDENTIAL - CONDOMINIUM**

26 TANAH MERAH KECHIL LINK, BEDOK, UPPER EAST COAST, SINGAPORE 468457

■ LISTING ID: SGLD13272311 ■ TENURE: LEASEHOLD 99

■ TITLE: N/A

■ SIZE BUILT-UP: 1,119SQFT (104SQM)
■ SIZE LAND: 2.194AC (0.888HA)

■ **NO. OF FLOORS**: 15

■ FLOOR/LEVEL: 3 - LOW FLOOR

■ BED ROOMS: 3+1
■ BATH ROOMS: 3
■ MAIDS ROOMS: N/A
■ PARKING SPACES: N/A
■ LAYOUT TYPE: CORNER

■ FACING: N/A
■ VIEWING: OTHER

■ SELLING PRICE: CALL FOR PRICE