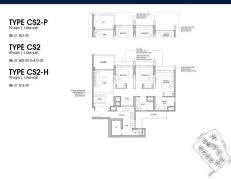

### **RESIDENTIAL - EXECUTIVE CONDO**

37 YISHUN CLOSE, SINGAPORE 769341

■ LISTING ID: SGLD13332607 ■ TENURE: LEASEHOLD 99

■ TITLE: N/A

■ **SIZE BUILT-UP:** 1,066SQFT (99SQM)
■ **SIZE LAND:** 5.316AC (2.151HA)

■ NO. OF FLOORS: 14

■ FLOOR/LEVEL: 14 - HIGH FLOOR

■ BED ROOMS: 3+2
■ BATH ROOMS: 2
■ MAIDS ROOMS: N/A
■ PARKING SPACES: N/A
■ LAYOUT TYPE: CORNER

■ FACING: N/A
■ VIEWING: OTHER

■ SELLING PRICE: CALL FOR

**■ COMPLETION YEAR:** 2027

#### **NORTH GAIA**

Executive Condo for Sale: Partially furnished, 3 bedroom, 2 bathroom. Completion in 2027, this corner unit is in original condition. Tenure: Leasehold 99 Located in Singapore's district D27 near Sembawang, Yishun in the area Far North (North region).