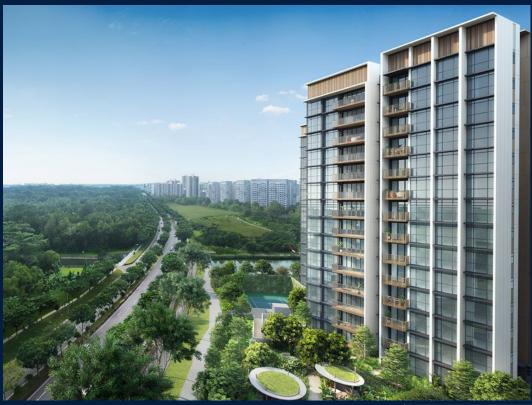

### **RESIDENTIAL - EXECUTIVE CONDO**

37 YISHUN CLOSE, SINGAPORE 769341

■ LISTING ID: SGLD13332607 ■ TENURE: LEASEHOLD 99

■ TITLE: N/A

■ **SIZE BUILT-UP:** 1,066SQFT (99SQM)
■ **SIZE LAND:** 5.316AC (2.151HA)

■ NO. OF FLOORS: 14

■ FLOOR/LEVEL: 14 - HIGH FLOOR

■ BED ROOMS: 3+2
■ BATH ROOMS: 2
■ MAIDS ROOMS: N/A
■ PARKING SPACES: N/A
■ LAYOUT TYPE: CORNER

■ FACING: N/A
■ VIEWING: OTHER

■ SELLING PRICE: CALL FOR

**■ COMPLETION YEAR:** 2027

#### **NORTH GAIA**

Executive Condo for Sale: Partially furnished, 3 bedroom, 2 bathroom. Completion in 2027, this corner unit is in original condition. Tenure: Leasehold 99 Located in Singapore's district D27 near Sembawang, Yishun in the area Far North (North region).