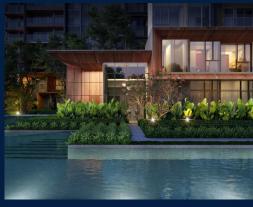

#### **LEEDON GREEN**

Partially furnished, 1 bedroom, 1 bathroom Condominium for Sale. Completion in 2024, this unit is in original condition. Others: Freehold, 1 other room(s) This property is currently vacant and ready to move in. Located in Singapore's district D10 near Tanglin, Holland in the area Tanglin (Central region).

#### **EXTERIOR FACILITIES**

24 Hours Security

Covered Car Park

Jacuzzi

Landscaped Garden

VISIT THIS PROPERTY AT: https://www.matthewleoproperties.com/property/SGLD14961008

L3008899K R030454B