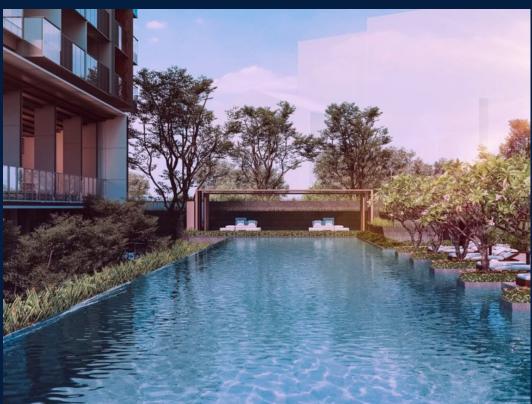

#### **LEEDON GREEN**

Partially furnished, 1 bedroom, 1 bathroom Condominium for Sale. Completion in 2024, this unit is in original condition. Others: Freehold, 1 other room(s) This property is currently vacant and ready to move in. Located in Singapore's district D10 near Tanglin, Holland in the area Tanglin (Central region).

#### **EXTERIOR FACILITIES**

24 Hours Security

Covered Car Park

Jacuzzi

Landscaped Garden

VISIT THIS PROPERTY AT: https://www.matthewleoproperties.com/property/SGLD14961008

L3008899K R030454B