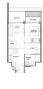

# RESIDENTIAL - CONDOMINIUM 538SQFT (50SQM) / CALL FOR PRICE!

1 - Bedroom + Study

TYPE AS1

### **RESIDENTIAL - CONDOMINIUM**

26 LEEDON HEIGHTS, TANGLIN, HOLLAND,

**SINGAPORE 268817** 

■ LISTING ID: SGLD14961008
■ TENURE: FREEHOLD
■ TITLE: N/A

IIILL.

■ **SIZE BUILT-UP**: 538SQFT (50SQM)
■ **SIZE LAND**: 7.271AC (2.942HA)

■ NO. OF FLOORS: 12

■ FLOOR/LEVEL: 7 - MIDDLE FLOOR

■ BED ROOMS: 1+1
■ BATH ROOMS: 1
■ MAIDS ROOMS: N/A
■ PARKING SPACES: N/A

■ LAYOUT TYPE: REGULAR

■ FACING: N/A
■ VIEWING: OTHER

■ SELLING PRICE: CALL FOR PRICE