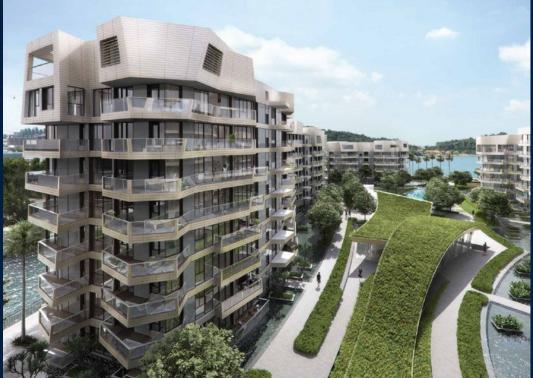

#### CORALS AT KEPPEL BAY, 1, KEPPEL BAY DRIVE, HARBOURFRONT, TELOK BLANGAH, SINGAPORE

LISTING ID: TENURE: TITLE: SIZE BUILT-UP: SIZE LAND: NO. OF FLOORS: FLOOR/LEVEL: BED ROOMS: BATH ROOMS: MAIDS ROOMS: PARKING SPACES: LAYOUT TYPE: FACING: VIEWING: SELLING PRICE: COMPLETION YEAR: CONDITION:

#### **CORALS AT KEPPEL BAY**

Spacious 2,669sqft (248sqm), partially furnished, 4 bedroom, 4 bathroom Condominium for Sale. Completed in 2018, this unit is in original condition. Others: Leasehold 99, 1 other room(s) This property is currently vacant and ready to move in. Located in Singapore's district D04 near Harbourfront, Telok Blangah in the area Keppel (Central region).