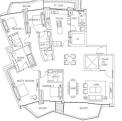

# **RESIDENTIAL - CONDOMINIUM** 2,669SQFT (248SQM) / CALL FOR PRICE!

**+65 9247 8880** 

TYPE D1b

4 - Bedroom

SGLD15371252 **LEASEHOLD 99** N/A 2,669SQFT (248SQM) 9.642AC (3.902HA) N/A N/A - N/A 4+1 4 N/A N/A OTHER N/A OTHER

2018 **ORIGINAL CONDITION** PARTIALLY FURNISHED JAN 17, 2023

#### **CORALS AT KEPPEL BAY**

Spacious 2,669sqft (248sqm), partially furnished, 4 bedroom, 4 bathroom Condominium for Sale. Completed in 2018, this unit is in original condition. Others: Leasehold 99, 1 other room(s) This property is currently vacant and ready to move in. Located in Singapore's district D04 near Harbourfront, Telok Blangah in the area Keppel (Central region).