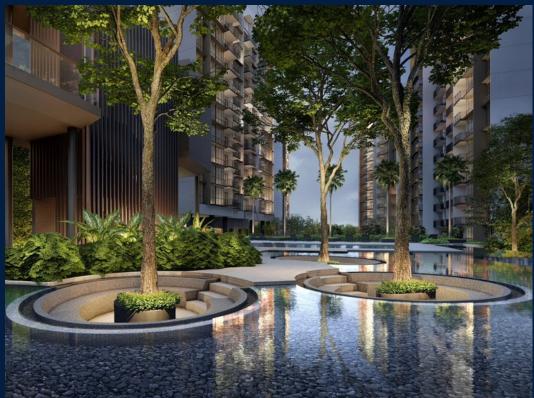

#### THE BOTANY AT DAIRY FARM

Condominium for Sale: Partially furnished, 5 bedroom, 4 bathroom. Completion in 2027, this unit is in original condition. Tenure: Leasehold 99 Located in Singapore's district D23 near Bukit Batok, Bukit Panjang, Choa Chu Kang in the area North West (West region).

#### **EXTERIOR FACILITIES**

24 Hours Security

Clubhouse

Covered Car Park

Function Room

VISIT THIS PROPERTY AT: https://www.matthewleoproperties.com/property/SGLD15386694