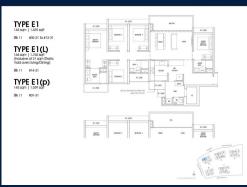

## **RESIDENTIAL - CONDOMINIUM** 1,539SQFT (143SQM) / CALL FOR PRICE!

5 - Bedroom

### **RESIDENTIAL - CONDOMINIUM**

11 DAIRY FARM WALK, BUKIT BATOK, BUKIT PANJANG, CHOA CHU KANG, SINGAPORE 679625

SGLD15386694 **LISTING ID:** TENURE: **LEASEHOLD 99** 

■ TITLE: N/A

■ SIZE BUILT-UP: 1,539SQFT (143SQM) SIZE LAND: 3.870AC (1.566HA)

■ NO. OF FLOORS: 14

FLOOR/LEVEL: 2 - LOW FLOOR

**BED ROOMS:** 5 **BATH ROOMS:** 4 **MAIDS ROOMS:** N/A ■ PARKING SPACES: N/A

**REGULAR LAYOUT TYPE:** 

**■ FACING:** N/A **VIEWING: OTHER** 

**■ SELLING PRICE:** 