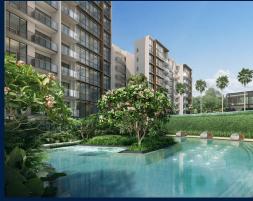

#### THE BOTANY AT DAIRY FARM

Condominium for Sale: Partially furnished, 5 bedroom, 4 bathroom. Completion in 2027, this unit is in original condition. Tenure: Leasehold 99 Located in Singapore's district D23 near Bukit Batok, Bukit Panjang, Choa Chu Kang in the area North West (West region).

#### **EXTERIOR FACILITIES**

24 Hours Security

Clubhouse

Covered Car Park

Function Room

VISIT THIS PROPERTY AT: https://www.matthewleoproperties.com/property/SGLD15386694