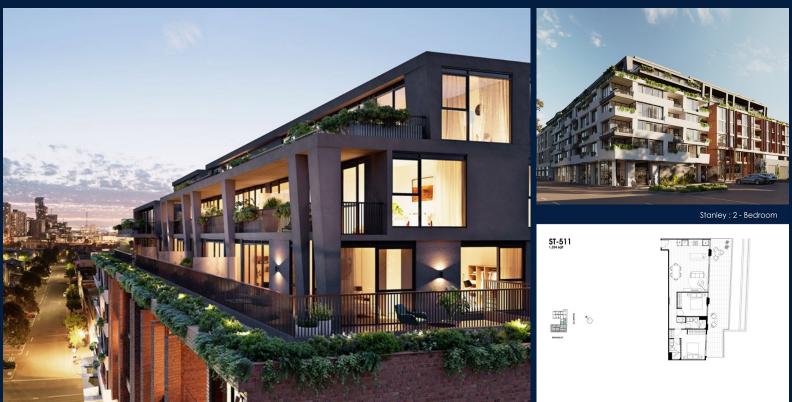

## **RESIDENTIAL - APARTMENT**

512 - 544 SPENCER ST, WEST MELBOURNE, 3003, **MELBOURNE, MELBOURNE, AUSTRALIA** 

LISTING ID: TENURE: TITLE: SIZE BUILT-UP: SIZE LAND: NO. OF FLOORS: FLOOR/LEVEL: BED ROOMS: BATH ROOMS: MAIDS ROOMS: PARKING SPACES: LAYOUT TYPE: FACING: VIEWING: SELLING PRICE: COMPLETION YEAR: CONDITION:

FURNISHING:

LISTING DATE:

SGLD16121898 FREEHOLD N/A 1.324SQFT (123SQM) 45,703SQFT (4,246SQM) 8 **5 - MIDDLE FLOOR** 2 2 N/A N/A REGULAR EAST OTHER

2021 **ORIGINAL CONDITION** PARTIALLY FURNISHED MAY 17, 2021

# THE MARKER

Spacious 1,324sqft (123sqm), partially furnished, 2 bedroom, 2 bathroom Apartment for Sale. Completed in 2021, this middle floor unit is in original condition. Others: Freehold, facing east This property is currently vacant and ready to move in. Location: Melbourne, Australia,