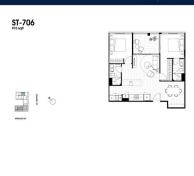

■ NO. OF FLOORS: 8

FLOOR/LEVEL: 7 - HIGH FLOOR

**BED ROOMS:** 2 **BATH ROOMS:** 2 **MAIDS ROOMS:** N/A ■ PARKING SPACES: N/A

**REGULAR LAYOUT TYPE: NORTH ■ FACING: VIEWING: OTHER** 

**■ SELLING PRICE:** 

**■ COMPLETION YEAR:** 

#### THE MARKER

Spacious 910sqft (85sqm), partially furnished, 2 bedroom, 2 bathroom Apartment for Sale. Completed in 2021, this high floor unit is in original condition. Others: Freehold, facing north This property is currently vacant and ready to move in. Location: Melbourne, Australia.