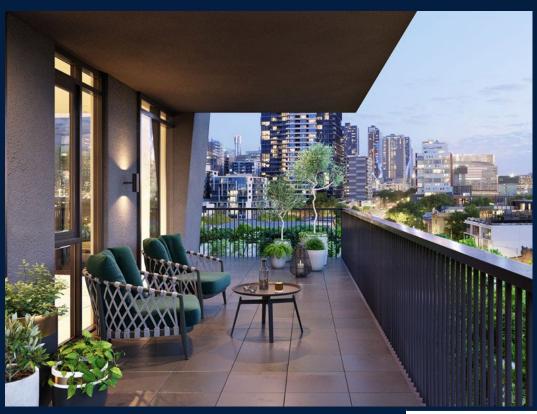

#### THE MARKER

Partially furnished, 2 bedroom, 2 bathroom Apartment for Sale. Completed in 2021, this middle floor end lot unit is in original condition. Others: Freehold, facing south This property is currently vacant and ready to move in. Location: Melbourne, Australia.

#### **INTERIOR FACILITIES**

Air-Conditioning

Balcony

Cable TV

Walk-In-Wardrobe

#### **EXTERIOR FACILITIES**

24 Hours Security

Covered Car Park

Function Room

Landscaped Garden

VISIT THIS PROPERTY AT: https://www.matthewleoproperties.com/property/SGLD17336392

L3008899K

R030454B