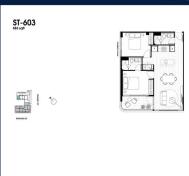

## **RESIDENTIAL - APARTMENT** 883SQFT (82SQM) / CALL FOR PRICE!

Stanley: 2 - Bedroom

■ NO. OF FLOORS:

FLOOR/LEVEL: 6 - MIDDLE FLOOR

**BED ROOMS:** 2 **BATH ROOMS:** 2 **MAIDS ROOMS:** N/A ■ PARKING SPACES: N/A **END LOT LAYOUT TYPE:** 

SOUTH **■ FACING: VIEWING: OTHER** 

**■ SELLING PRICE:** 