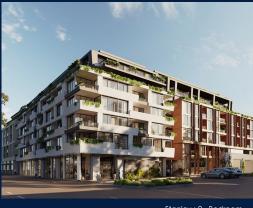

#### **RESIDENTIAL - APARTMENT**

512 - 544 SPENCER ST, WEST MELBOURNE, 3003, MELBOURNE, MELBOURNE, AUSTRALIA

**LISTING ID:** SGLD17336392 **TENURE: FREEHOLD** 

■ TITLE: N/A

SIZE BUILT-UP: 883SQFT (82SQM) SIZE LAND: 45,703SQFT (4,246SQM)

#### THE MARKER

Partially furnished, 2 bedroom, 2 bathroom Apartment for Sale. Completed in 2021, this middle floor end lot unit is in original condition. Others: Freehold, facing south This property is currently vacant and ready to move in. Location: Melbourne, Australia.