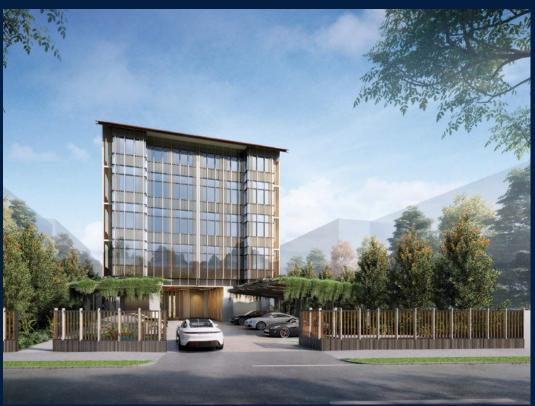

#### **RESIDENTIAL - CONDOMINIUM**

21, LORONG K TELOK KURAU, EAST COAST, MARINE PARADE, SINGAPORE 425617

■ LISTING ID: SGLD18382895 ■ TENURE: FREEHOLD

■ TITLE: N/A

■ **SIZE BUILT-UP:** 1,647SQFT (153SQM)
■ **SIZE LAND:** 14,875SQFT (1,382SQM)

#### **K SUITES**

Condominium for Sale: Partially furnished, 5 bedroom, 4 bathroom. Completion in 2025, this penthouse unit is in original condition. Tenure: Freehold Located in Singapore's district D15 near East Coast, Marine Parade in the area East Coast (Central region).