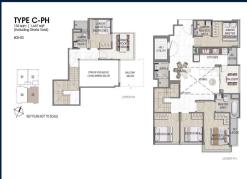

#### **RESIDENTIAL - CONDOMINIUM**

21, LORONG K TELOK KURAU, EAST COAST, MARINE PARADE, SINGAPORE 425617

■ LISTING ID: SGLD18382895 ■ TENURE: FREEHOLD

■ TITLE: N/A

■ **SIZE BUILT-UP:** 1,647SQFT (153SQM)
■ **SIZE LAND:** 14,875SQFT (1,382SQM)

■ NO. OF FLOORS:

■ FLOOR/LEVEL: N/A - PENTHOUSE

■ BED ROOMS: 5
■ BATH ROOMS: 4
■ MAIDS ROOMS: N/A
■ PARKING SPACES: N/A
■ LAYOUT TYPE: OTHER
■ FACING: N/A
■ VIEWING: OTHER

■ SELLING PRICE: CALL FOR PRICE