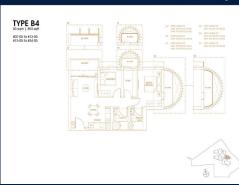

**■ NO. OF FLOORS**: 36

■ FLOOR/LEVEL: 15 - MIDDLE FLOOR

■ BED ROOMS: 2+1
■ BATH ROOMS: 2
■ MAIDS ROOMS: N/A
■ PARKING SPACES: N/A

■ LAYOUT TYPE: REGULAR

■ FACING: N/A
■ VIEWING: OTHER

■ SELLING PRICE: CALL FOR PRICE