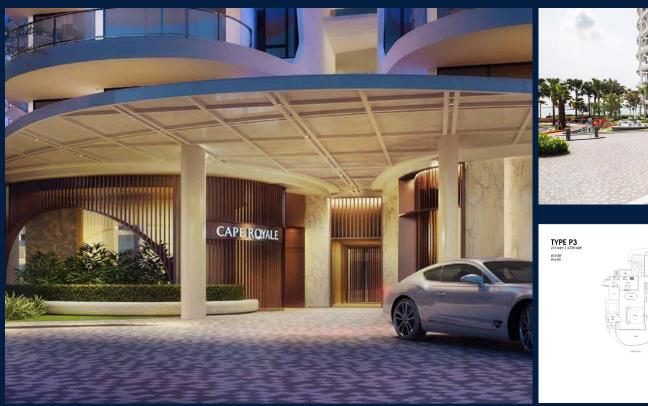

# **RESIDENTIAL - CONDOMINIUM**

11 - 25 COVE WAY, HARBOURFRONT, TELOK **BLANGAH, SINGAPORE 098209** 

LISTING ID: TENURE: TITLE: SIZE BUILT-UP: SIZE LAND: NO. OF FLOORS: FLOOR/LEVEL: BED ROOMS: BATH ROOMS: MAIDS ROOMS: PARKING SPACES: LAYOUT TYPE: FACING: VIEWING:

# **CAPE ROYALE**

Condominium for Sale: Partially furnished, 3 bedroom, 4 bathroom. Completion in 2013, this penthouse unit is in original condition. Tenure: Leasehold 99 Located in Singapore's district D04 near Harbourfront, Telok Blangah in the area Keppel (Central region).

#### **EXTERIOR FACILITIES**

- 24 Hours Security
- Covered Car Park

- Balcony
- Bombshelter
- Private Pool
- Fridge
- Oven / Microwave

VISIT THIS PROPERTY AT: https://www.matthewleoproperties.com/property/SGLD19446457