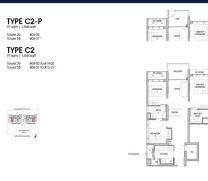

## **RESIDENTIAL - CONDOMINIUM**

26 TANAH MERAH KECHIL LINK, BEDOK, UPPER **EAST COAST, SINGAPORE 468457** 

**LISTING ID:** SGLD20007963 **TENURE: LEASEHOLD 99** 

■ TITLE: N/A

**SIZE BUILT-UP:** 1.044SQFT (97SQM) SIZE LAND: 2.194AC (0.888HA)

■ NO. OF FLOORS: 15

FLOOR/LEVEL: 4 - LOW FLOOR

**BED ROOMS:** 3 **BATH ROOMS:** 3 **MAIDS ROOMS:** N/A ■ PARKING SPACES: N/A **CORNER LAYOUT TYPE:** 

**■ FACING:** N/A **VIEWING: OTHER** 

**■ SELLING PRICE:** 