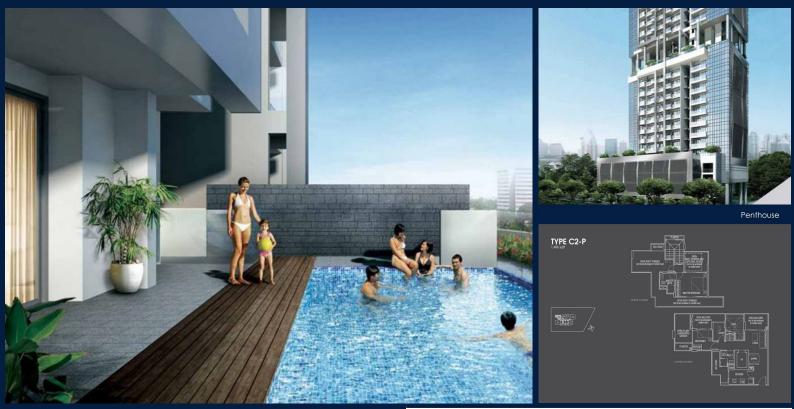

#### **26 NEWTON**

Spacious 1,496sqft (139sqm), partially furnished, 2 bedroom, 2 bathroom Condominium for Sale. Completed in 2016, this penthouse end lot unit is in original condition. Others: Freehold, facing north west, 1 other room(s) This property is currently vacant and ready to move in. Located in Singapore's district D11 near Newton, Novena in the area Newton (Central region).

#### **EXTERIOR FACILITIES**

- 24 Hours Security
- Swimming Pool

Balcony

Jacuzzi

- Dishwasher
- Fridge
- Covered Car Park
- Wading Pool