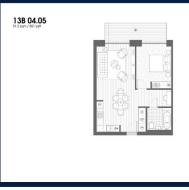

### **RESIDENTIAL - APARTMENT**

NORTH WOOLWICH ROAD, LONDON, E16 2BG, LONDON, LONDON, UNITED KINGDOM

■ LISTING ID: SGLD21674800 ■ TENURE: LEASEHOLD 999

■ TITLE: N/A

■ SIZE BUILT-UP: 551SQFT (51SQM)
■ SIZE LAND: N/A

■ NO. OF FLOORS: 7
■ FLOOR/LEVEL: N/A - N/A
■ BED ROOMS: 1
■ BATH ROOMS: 1

■ BATH ROOMS: 1
■ MAIDS ROOMS: N/A
■ PARKING SPACES: N/A

■ LAYOUT TYPE: REGULAR

■ FACING: N/A
■ VIEWING: OTHER

■ SELLING PRICE: CALL FOR PRICE