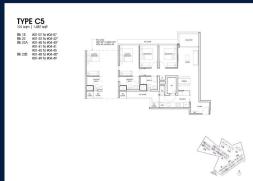

#### **RESIDENTIAL - CONDOMINIUM**

22B YEW SIANG ROAD, BUONA VISTA, WEST COAST, CLEMENTI, SINGAPORE 117755

■ LISTING ID: SGLD21968122 ■ TENURE: FREEHOLD ■ TITLE: N/A

■ SIZE BUILT-UP: 1,087SQFT (101SQM)
■ SIZE LAND: 4.785AC (1.936HA)

■ NO. OF FLOORS:

■ FLOOR/LEVEL: 4 - HIGH FLOOR

■ BED ROOMS: 3
■ BATH ROOMS: 3
■ MAIDS ROOMS: N/A
■ PARKING SPACES: N/A
■ LAYOUT TYPE: END LOT
■ FACING: N/A

■ VIEWING: OTHER

■ SELLING PRICE: CALL FOI

**■ COMPLETION YEAR:** 2026

■ CONDITION: ORIGINAL CONDITION ■ FURNISHING: PARTIALLY FURNISHED

■ LISTING DATE: OCT 10, 2023