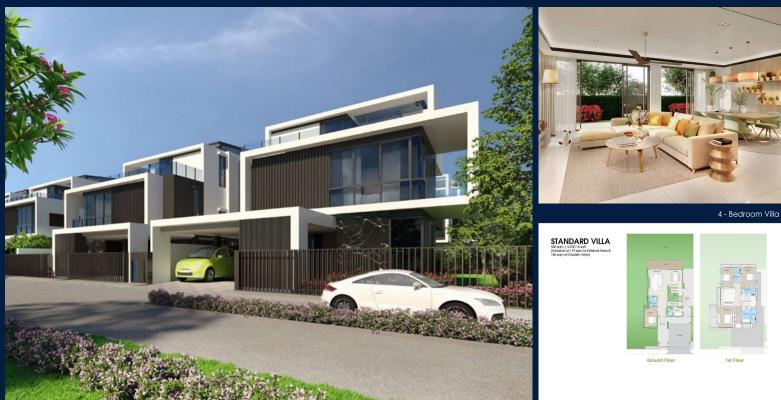

# 390/1 TAMBON CHOENG THALE, THALANG DISTRICT, 83110, PHUKET, PHUKET, THAILAND

LISTING ID: TENURE: TITLE: SIZE BUILT-UP: SIZE LAND: NO. OF FLOORS: FLOOR/LEVEL: BED ROOMS: BATH ROOMS: MAIDS ROOMS: PARKING SPACES: LAYOUT TYPE: FACING: VIEWING: SELLING PRICE: COMPLETION YEAR:

CONDITION:

FURNISHING:

LISTING DATE:

SGLD22158616 FREEHOLD N/A 5,920SQFT (550SQM) 2.372AC (0.960HA) 3 N/A - N/A 4+1 5 N/A 4+1 5 N/A N/A REGULAR N/A OTHER CALL FOR PRICEI

#### LAGUNA PARK 2

Villa for Sale: Partially furnished, 4 bedroom, 5 bathroom. Completion in 2027, this unit is in original condition. Tenure: Freehold