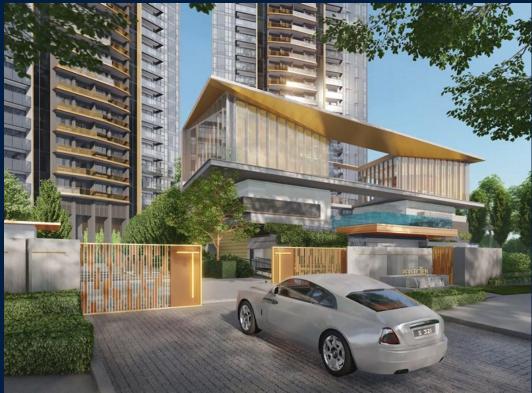

#### **RESIDENTIAL - CONDOMINIUM**

321 & 323 BUKIT TIMAH ROAD, TANGLIN, HOLLAND,

**SINGAPORE 259711** 

■ LISTING ID: SGLD22533886 ■ TENURE: FREEHOLD

■ TITLE: N/A

■ **SIZE BUILT-UP:** 753SQFT (70SQM)
■ **SIZE LAND:** 2.400AC (0.971HA)

#### PERFECT TEN

Partially furnished, 2 bedroom, 2 bathroom. Completion in 2026, this unit is in original condition. Tenure: Freehold Located in Singapore's district D10 near Tanglin, Holland in the area Tanglin (Central region).

#### **EXTERIOR FACILITIES**

24 Hours Security

Clubhouse

Covered Car Park

• Function Room

VISIT THIS PROPERTY AT: https://www.matthewleoproperties.com/property/SGLD22533886