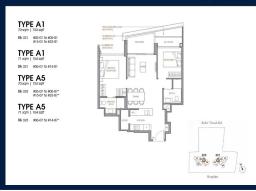

#### **RESIDENTIAL - CONDOMINIUM**

321 & 323 BUKIT TIMAH ROAD, TANGLIN, HOLLAND,

**SINGAPORE 259711** 

■ LISTING ID: SGLD22533886 ■ TENURE: FREEHOLD

■ TITLE: N/A

■ **SIZE BUILT-UP:** 753SQFT (70SQM)
■ **SIZE LAND:** 2.400AC (0.971HA)

■ NO. OF FLOORS: 24 ■ FLOOR/LEVEL: N/A - N/A

■ BED ROOMS: 2
■ BATH ROOMS: 2
■ MAIDS ROOMS: N/A

■ PARKING SPACES: N/A
■ LAYOUT TYPE: OTHER
■ FACING: N/A
■ VIEWING: OTHER

■ SELLING PRICE: CALL FOR PRICE

**■ COMPLETION YEAR:** 2026

#### PERFECT TEN

Partially furnished, 2 bedroom, 2 bathroom. Completion in 2026, this unit is in original condition. Tenure: Freehold Located in Singapore's district D10 near Tanglin, Holland in the area Tanglin (Central region).