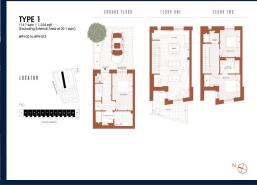

## **RESIDENTIAL - LAND ONLY**

PEGLER SQUARE, GREENWICH, SE3 9FW, LONDON, LONDON, UNITED KINGDOM

**LISTING ID:** SGLD22569213 **TENURE:** LEASEHOLD 999

TITLE: N/A

**SIZE BUILT-UP:** 1,234SQFT (115SQM) SIZE LAND: 86.000AC (34.803HA)

■ NO. OF FLOORS:

FLOOR/LEVEL: N/A - N/A

**BED ROOMS:** 3 **BATH ROOMS:** 3 **MAIDS ROOMS:** N/A ■ PARKING SPACES:

**REGULAR** LAYOUT TYPE:

**■ FACING:** N/A **VIEWING: OTHER** 

**■ SELLING PRICE:** 

**COMPLETION YEAR:** 2025