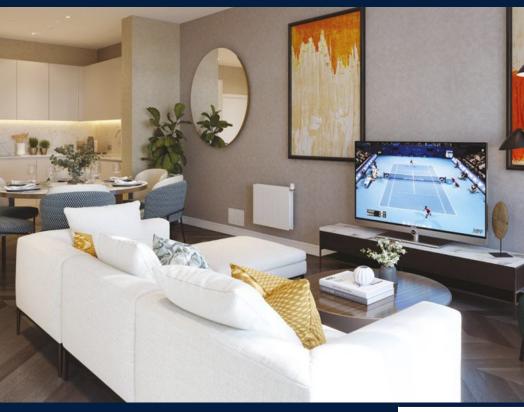

#### KIDBROOKE VILLAGE

Podium House for Sale: Partially furnished, 3 bedroom, 3 bathroom. Completion in 2025, this unit is in original condition. Tenure: Leasehold 999

#### INTERIOR FACILITIES

Balcony

Bathtub

Cable TV

Garage

Internet Connection

Terrace

#### **OTHER INTERIOR FEATURES**

Cooker Hob/Hood

Dishwasher

Fridge

Intercom