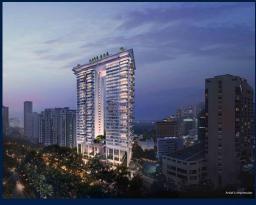

#### **RESIDENTIAL - CONDOMINIUM**

BOULEVARD 88, 88, ORCHARD BOULEVARD, TANGLIN, HOLLAND, SINGAPORE 248656

■ LISTING ID: SGLD22688450 ■ TENURE: FREEHOLD

■ TITLE: N/A

■ **SIZE BUILT-UP**: 1,313SQFT (122SQM)
■ **SIZE LAND**: 2.997AC (1.213HA)

#### **BOULEVARD 88**

Spacious 1,313sqft (122sqm), partially furnished, 2 bedroom, 2 bathroom Condominium for Sale. Completed in 2024, this unit is in original condition. Others: Freehold Located in Singapore's district D10 near Tanglin, Holland in the area Tanglin (Central region).