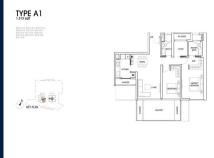

## RESIDENTIAL - CONDOMINIUM 1,313SQFT (122SQM) / CALL FOR PRICE!

2 - Bedroom + Study

■ **NO. OF FLOORS**: 28

■ FLOOR/LEVEL: 3 - LOW FLOOR

■ BED ROOMS: 2+1
■ BATH ROOMS: 2
■ MAIDS ROOMS: N/A
■ PARKING SPACES: N/A

■ LAYOUT TYPE: REGULAR

■ FACING: N/A
■ VIEWING: N/A

■ SELLING PRICE: CALL FOR PRICE