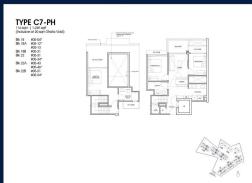

■ NO. OF FLOORS:

FLOOR/LEVEL: 5 - PENTHOUSE

**BED ROOMS:** 3 **BATH ROOMS:** 2 **MAIDS ROOMS:** N/A ■ PARKING SPACES: N/A

**REGULAR LAYOUT TYPE:** 

**■ FACING:** N/A **VIEWING: OTHER** 

**■ SELLING PRICE:** 

**■ COMPLETION YEAR:** 

ORIGINAL CONDITION **CONDITION: FURNISHING:** PARTIALLY FURNISHED

**LISTING DATE:** OCT 10, 2023