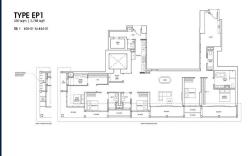

## **RESIDENTIAL - CONDOMINIUM**

CLARKE QUAY, CITY HALL, CLARKE QUAY, SINGAPORE 179882

■ LISTING ID: SGLD23071524 ■ TENURE: LEASEHOLD 99

■ TITLE: N/A

■ **SIZE BUILT-UP**: 2,788SQFT (259SQM) ■ **SIZE LAND**: 3.194AC (1.293HA)

■ **NO. OF FLOORS**: 48

■ FLOOR/LEVEL: 31 - HIGH FLOOR

■ BED ROOMS: 5+2
■ BATH ROOMS: 6
■ MAIDS ROOMS: N/A
■ PARKING SPACES: N/A
■ LAYOUT TYPE: OTHER
■ FACING: N/A
■ VIEWING: OTHER

■ SELLING PRICE: CALL FOR PRICE