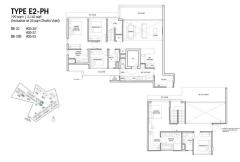

# RESIDENTIAL - CONDOMINIUM 2,142SQFT (199SQM) / CALL FOR PRICE!

The Signature Collection : 5 - Bedroom

**+65 9247 8880** 

SELLING PRICE:

CONDITION:

FURNISHING:

LISTING DATE:

COMPLETION YEAR:

SGLD23821060 FREEHOLD N/A 2,142SQFT (199SQM) 4.785AC (1.936HA) 5 5 - PENTHOUSE 5 5 N/A N/A N/A REGULAR N/A OTHER CALL FOR PRICE! 2026

ORIGINAL CONDITION PARTIALLY FURNISHED OCT 10, 2023