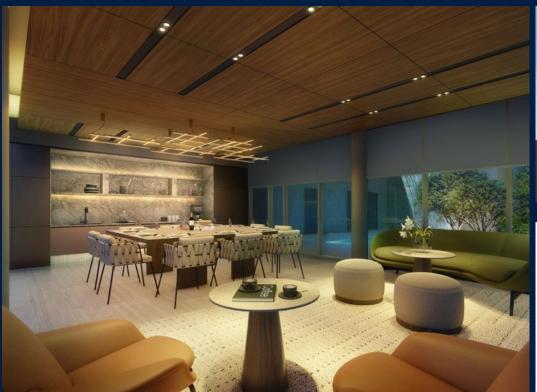

### TERRA HILL

Condominium for Sale: Partially furnished, 5 bedroom, 5 bathroom. Completion in 2026, this penthouse unit is in original condition. Tenure: Freehold Located in Singapore's district D05 near Buona Vista, West Coast, Clementi in the area South West (Central region).

#### **INTERIOR FACILITIES**

- Air-Conditioning
- Bathtub
- Walk-In-Wardrobe

#### **OTHER INTERIOR FEATURES**

- Cooker Hob/Hood
- Dryer

#### **EXTERIOR FACILITIES**

- 24 Hours Security
- Clubhouse

- Balcony
- Bombshelter
- Private Lift
- Dishwasher
- Fridge
- Basketball Court
- Covered Car Park

VISIT THIS PROPERTY AT: https://www.matthewleoproperties.com/property/SGLD23821060