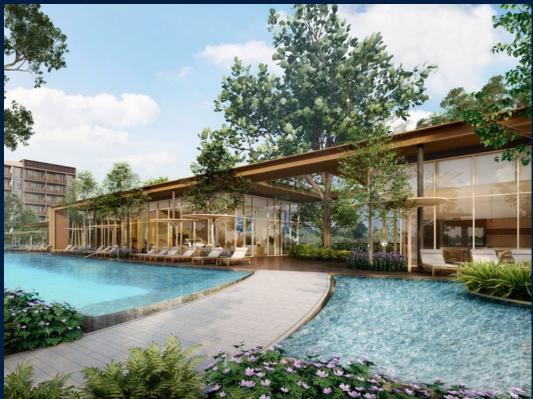

#### PASIR RIS 8

Condominium for Sale: Partially furnished, 2 bedroom, 1 bathroom. Completed in 2026, this unit is in original condition. Tenure: Leasehold 99 Located in Singapore's district D18 near Pasir Ris, Tampines in the area Tampines (East region).

#### **OTHER INTERIOR FEATURES**

- Cooker Hob/Hood
- Fridge
- **EXTERIOR FACILITIES**
- 24 Hours Security
- Clubhouse

- Balcony
- Dryer
- Intercom
- Business Centre
- Covered Car Park