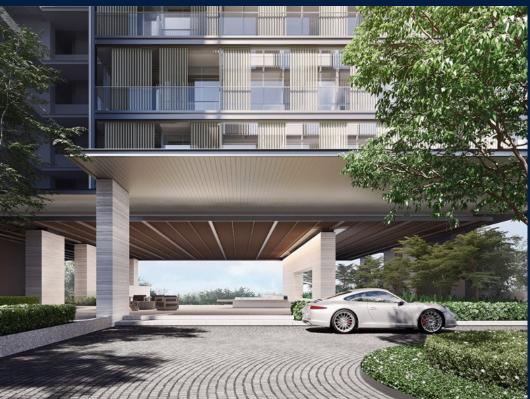

#### 19 NASSIM

Spacious 1,733sqft (161sqm), partially furnished, 3 bedroom, 2 bathroom Condominium for Sale. Completion in 2024, this corner unit is in original condition. Others: Leasehold 99 This property is currently vacant and ready to move in. Located in Singapore's district D10 near Tanglin, Holland in the area Tanglin (Central region).

## **EXTERIOR FACILITIES**

24 Hours Security

Clubhouse

Covered Car Park

Jacuzzi

VISIT THIS PROPERTY AT: https://www.matthewleoproperties.com/property/SGLD24142271

L3008899K R030454B