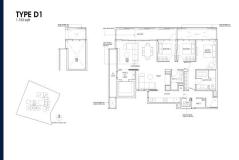

# **RESIDENTIAL - CONDOMINIUM** 1,733SQFT (161SQM) / CALL FOR PRICE!

3 - Bedroom + Private Lift

### **RESIDENTIAL - CONDOMINIUM**

19, NASSIM HILL, TANGLIN, HOLLAND, SINGAPORE 258482

**LISTING ID:** SGLD24142271 TENURE: **LEASEHOLD 99** 

TITLE: N/A

**SIZE BUILT-UP:** 1,733SQFT (161SQM) SIZE LAND: 1.429AC (0.578HA)

■ NO. OF FLOORS: 10 FLOOR/LEVEL: N/A - N/A **BED ROOMS:** 3 **BATH ROOMS:** 2

**MAIDS ROOMS:** N/A ■ PARKING SPACES: N/A **CORNER LAYOUT TYPE:** 

**■ FACING:** N/A **VIEWING: OTHER ■ SELLING PRICE:** 

**■ COMPLETION YEAR:** 2024