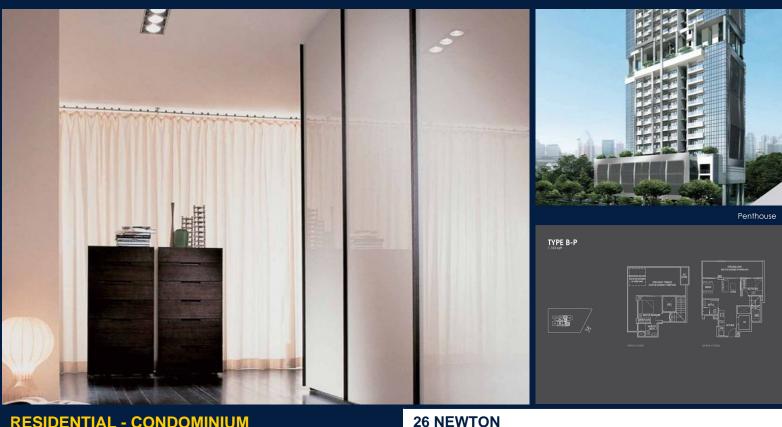

### **RESIDENTIAL - CONDOMINIUM**

26, NEWTON ROAD, NEWTON, NOVENA, SINGAPORE 307957

**LISTING ID:** SGLD24512936 TENURE: **FREEHOLD** 

TITLE: N/A

■ SIZE BUILT-UP: 1,163SQFT (108SQM) SIZE LAND: 37,577SQFT (3,491SQM)

■ NO. OF FLOORS: 26

FLOOR/LEVEL: 25 - PENTHOUSE

**BED ROOMS:** 2 **BATH ROOMS:** 2 **MAIDS ROOMS:** N/A ■ PARKING SPACES: N/A

**REGULAR** LAYOUT TYPE: **NORTH ■ FACING: VIEWING: OTHER** 

**■ SELLING PRICE:** 

**■ COMPLETION YEAR:** 

**CONDITION: ORIGINAL CONDITION FURNISHING:** PARTIALLY FURNISHED

**LISTING DATE:** MAY 02, 2023

Spacious 1,163sqft (108sqm), partially furnished, 2 bedroom, 2 bathroom Condominium for Sale. Completed in 2016, this penthouse unit is in original condition. Others: Freehold, facing north This property is currently vacant and ready to move in. Located in Singapore's district D11 near Newton, Novena in the area Newton (Central region).