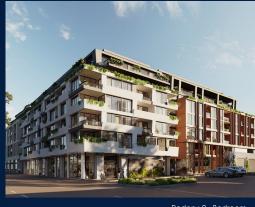

# **RESIDENTIAL - APARTMENT**

512 – 544 SPENCER ST, WEST MELBOURNE, 3003, MELBOURNE, MELBOURNE, AUSTRALIA

■ LISTING ID: SGLD25005512 ■ TENURE: FREEHOLD

■ TITLE: N/A

■ SIZE BUILT-UP: 910SQFT (85SQM)
■ SIZE LAND: 45,703SQFT (4,246SQM)

# THE MARKER

Spacious 910sqft (85sqm), partially furnished, 2 bedroom, 2 bathroom Apartment for Sale. Completed in 2021, this low floor unit is in original condition. Others: Freehold, facing east This property is currently vacant and ready to move in. Location: Melbourne, Australia.