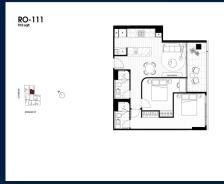

# RESIDENTIAL - APARTMENT 910SQFT (85SQM) / CALL FOR PRICE!

Roden: 2 - Bedroom

■ NO. OF FLOORS: 8

■ FLOOR/LEVEL: 1 - LOW FLOOR

■ BED ROOMS: 2
■ BATH ROOMS: 2
■ MAIDS ROOMS: N/A
■ PARKING SPACES: N/A

■ LAYOUT TYPE: REGULAR
■ FACING: EAST
■ VIEWING: OTHER

■ SELLING PRICE: CALL FOR PRICE