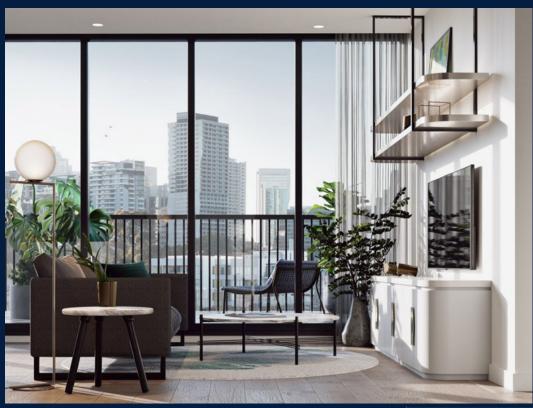

# THE MARKER

Spacious 910sqft (85sqm), partially furnished, 2 bedroom, 2 bathroom Apartment for Sale. Completed in 2021, this low floor unit is in original condition. Others: Freehold, facing east This property is currently vacant and ready to move in. Location: Melbourne, Australia.

### **INTERIOR FACILITIES**

Air-Conditioning

Balcony

Cable TV

• Walk-In-Wardrobe

## **OTHER INTERIOR FEATURES**

Cooker Hob/Hood

Dishwasher

Oven / Microwave