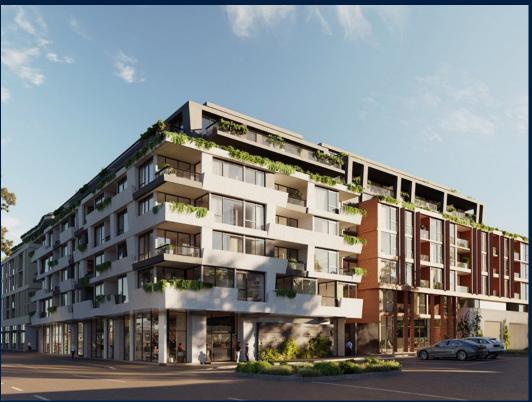

## **RESIDENTIAL - APARTMENT**

512 – 544 SPENCER ST, WEST MELBOURNE, 3003, MELBOURNE, MELBOURNE, AUSTRALIA

■ LISTING ID: SGLD25664227 ■ TENURE: FREEHOLD

■ TITLE: N/A

■ **SIZE BUILT-UP**: 4,279SQFT (398SQM)
■ **SIZE LAND**: 45,703SQFT (4,246SQM)

### THE MARKER

Spacious 4,279sqft (398sqm), partially furnished, 3 bedroom, 3 bathroom Apartment for Sale. Completed in 2021, this high floor unit is in original condition. Others: Freehold, facing north This property is currently vacant and ready to move in. Location: Melbourne, Australia.