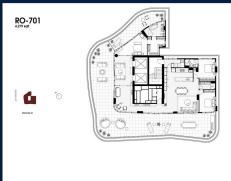

# RESIDENTIAL - APARTMENT 4,279SQFT (398SQM) / CALL FOR PRICE!

Roden : 3 - Bedrooom + Study

## **RESIDENTIAL - APARTMENT**

512 – 544 SPENCER ST, WEST MELBOURNE, 3003, MELBOURNE, MELBOURNE, AUSTRALIA

■ LISTING ID: SGLD25664227 ■ TENURE: FREEHOLD

■ TITLE: N/A

■ **SIZE BUILT-UP**: 4,279SQFT (398SQM)
■ **SIZE LAND**: 45,703SQFT (4,246SQM)

■ NO. OF FLOORS: 8

■ FLOOR/LEVEL: 7 - HIGH FLOOR

■ BED ROOMS: 3
■ BATH ROOMS: 3
■ MAIDS ROOMS: N/A
■ PARKING SPACES: N/A

■ LAYOUT TYPE: REGULAR
■ FACING: NORTH
■ VIEWING: OTHER

■ SELLING PRICE: CALL FOR PRICE